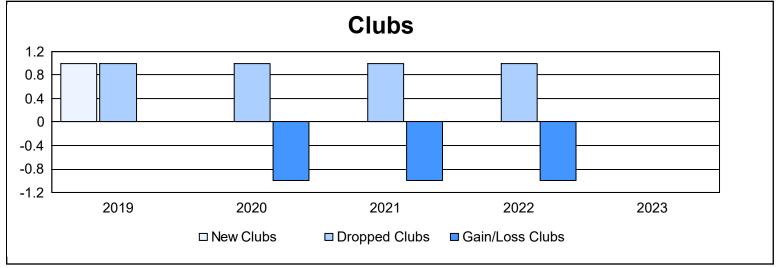

District 4 A2

As of June 2023 Cumulative

| Year      | New<br>Clubs | Dropped<br>Clubs | Gain/<br>Loss<br>Clubs | New<br>Members | Charter<br>Members | Reinstate<br>Members | Transfer<br>Members | Total<br>Member<br>Added | Total<br>Members<br>Dropped | Gain/<br>Loss<br>Members |
|-----------|--------------|------------------|------------------------|----------------|--------------------|----------------------|---------------------|--------------------------|-----------------------------|--------------------------|
| 2018-2019 | 1            | 1                | 0                      | 162            | 24                 | 14                   | 10                  | 210                      | 349                         | -139                     |
| 2019-2020 | 0            | 1                | -1                     | 136            | 3                  | 6                    | 6                   | 151                      | 247                         | -96                      |
| 2020-2021 | 0            | 1                | -1                     | 161            | 2                  | 6                    | 4                   | 173                      | 229                         | -56                      |
| 2021-2022 | 0            | 1                | -1                     | 182            | 3                  | 10                   | 4                   | 199                      | 221                         | -22                      |
| 2022-2023 | 0            | 0                | 0                      | 195            | 0                  | 20                   | 8                   | 223                      | 242                         | -19                      |
| Average   | 0            | 1                | -1                     | 167            | 6                  | 11                   | 6                   | 191                      | 258                         | -66                      |